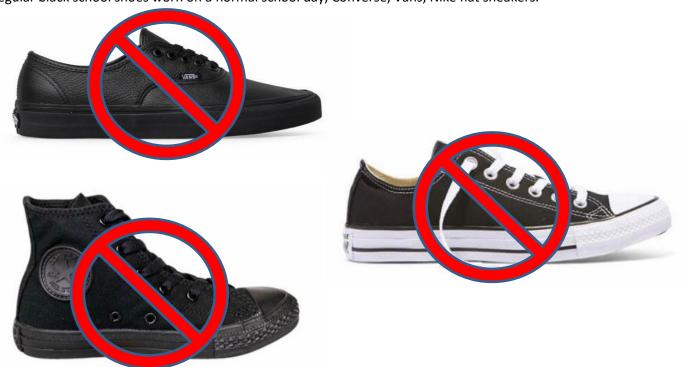

**Note on shoes:** Due to Health and Safety requirements, black shoes with a firm leather/leatherette or suede upper must be worn. Shoes must be all black.

Our school uniform is available at Lowes - Crown Street Mall, Wollongong. Please refer to pages 31-32 of this handbook for a price list from Lowes. The school holds a stock of second-hand items. If you need to discuss any uniform needs please contact your child's Year Adviser or the Deputy Principal responsible for their cohort.