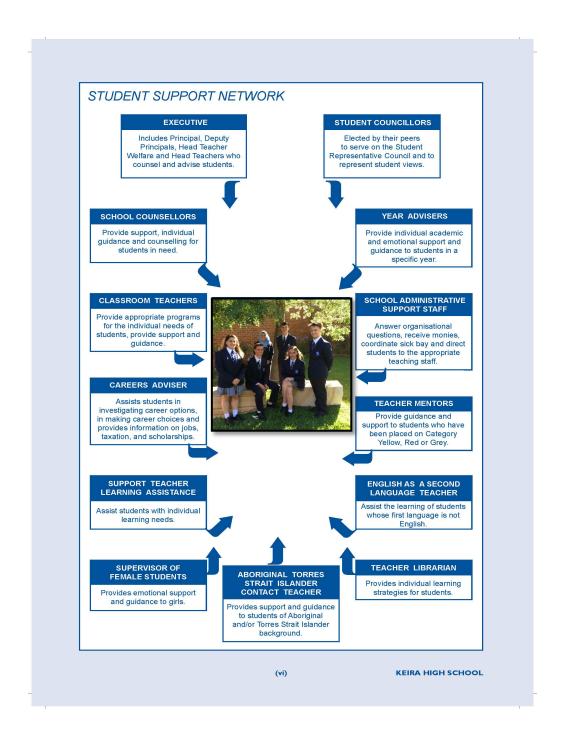

# OTHER KEY PERSONNEL

Ms L Varga English as a Second Language

Ms K Davies Learning and Support

Ms T Randall Student Support Officer

Ms J Ellem Careers Adviser

School Counsellor

Ms M Andrievski Supervisor of Female Students

#### Head Teacher Welfare

The Head Teacher Welfare supports the physical and mental wellbeing of students through the management of the Welfare Team, consisting of Year Advisers, Counsellors, Student Support Officer and the Supervisor of Female students.

#### School Counsellors

Experienced teachers and psychologists with an understanding of child development and experience in recognising and understanding problems of learning and behaviour and recommending methods of dealing with them. Appointments may be made with the Counsellor by staff, students or parents by contacting the School Administrative staff in the front office. Students can also come to the School Counsellors' office to make an appointment.

# Student Support Officer

Promotes and improves whole school student mental health and overall welfare through the implementation of programs and connection to services at an individual, group, and whole school level. The Principal, Deputies, and Head Teacher Welfare will refer students, though student self-referrals are also encouraged.

#### Careers Adviser

Provides guidance and advice to students with regard to their selection of careers. Parents and students may arrange interviews with the Careers Adviser by appointment.