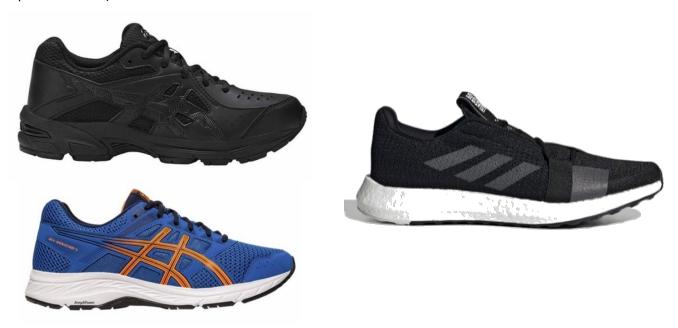

**Note on shoes:** Due to Health and Safety requirements, black shoes with a firm leather/leatherette or suede upper must be worn. Shoes must be all black.

Our school uniform is available at Lowes - Crown Street Mall, Wollongong. Please refer to pages 31-32 of this handbook for a price list from Lowes. The school holds a stock of second-hand items. If you need to discuss any uniform needs please contact your child's Year Adviser or the Deputy Principal responsible for their cohort.