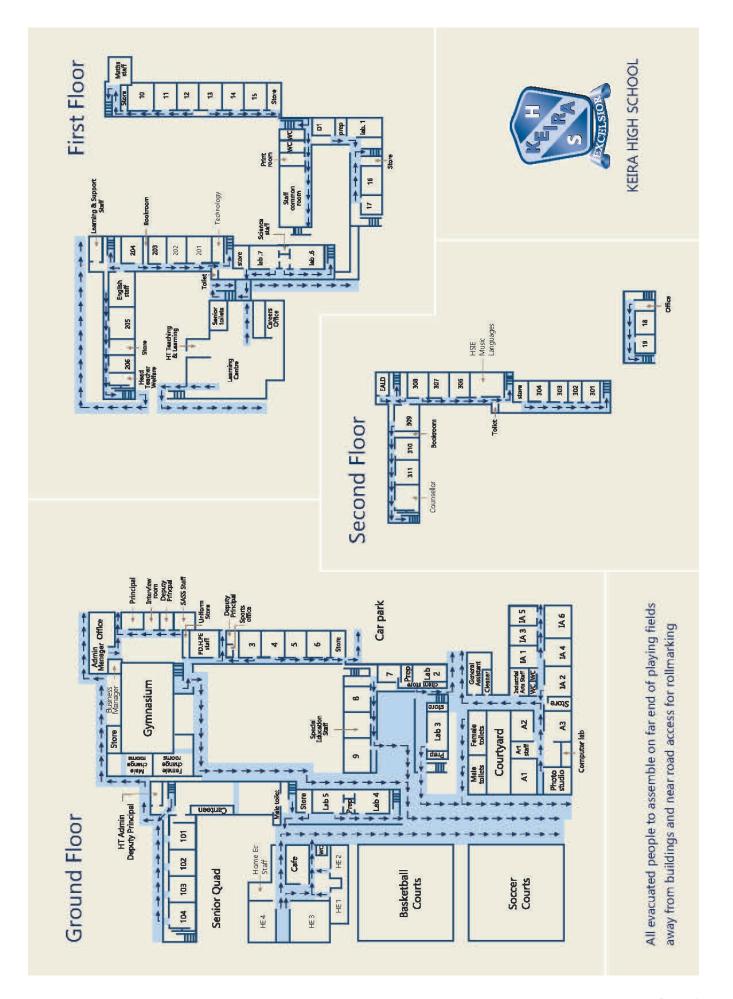

e made through these staff members.

# **PARENT & CITIZENS ASSOCIATION**

The Keira High School P&C meets on the first Wednesday evening of each month during school term. The meetings start at 7.30pm and are held in the staff Common Room. All parents are welcome. A Newsletter is posted home prior to each meeting with news and information regarding the school.

# **SCHOOL NEWSLETTER**

The school newsletter is published regularly and is either emailed or posted to each student's postal address. You can view our newsletter online or subscribe to receive emails via the school website at

www.keira-h.schools.nsw.edu.au

The newsletter contains interesting and important information that students, parents and caregivers need to know. Please notify the school if your contact details change.







#### LEARNING CENTRE - WAR MEMORIAL LIBRARY

#### **Hours of Operation**

- Every morning from 8:20 8:50 am
- Every recess except Tuesday for borrowing, returning and photocopying
- Every lunchtime except sports day

#### **Borrowing**

- Books may be borrowed for two weeks and then must be renewed or returned
- Photocopying: 20 cents each page (black and white) and 50 cents (colour)
- Internet research facilities are available in the Learning Centre.

#### **INTERNET ACCESS**

Accessing inappropriate sites, attempting to access or being party to the transmission of receiving of any offensive material and interfering with the work of another student will be treated as serious offences. All students must complete an agreement regarding responsible use of the internet and the school comput