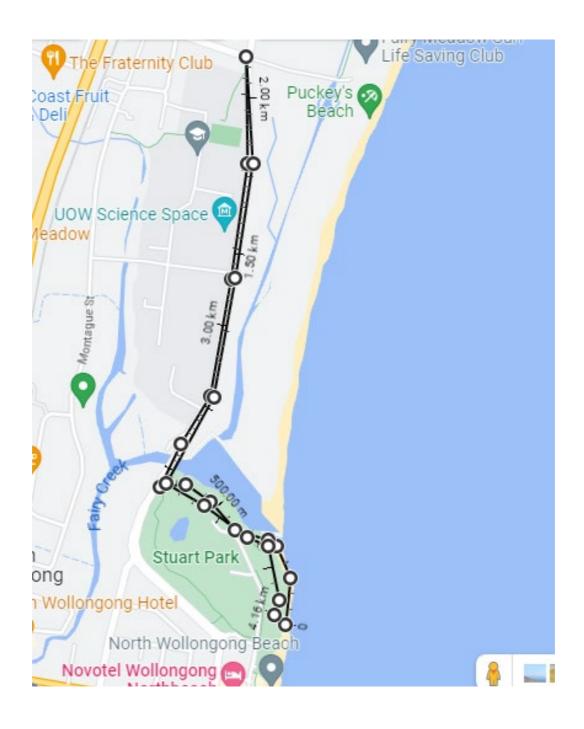

## **Cross Country Carnival Information**

Date: Thursday 6th April 2023

Start Time: Depart school at 11.30am

Finish Time: 2.30pm

Venue: Stuart Park, North Wollongong

We are pleased to inform you that our annual Cross-Country carnival is scheduled on Thursday Week 11 this term. As for every school sports carnival, it is an expectation that your child attends this day to support, participate and encourage in a whole school environment.

## **Details:**

- Full **Sports uniform** to be worn to school on the day
- Students will attend roll call and periods 1 & 2- as per the normal timetable.
- Students will have recess followed by an assembly.
- All students will complete a 4km racecourse.
- Students are advised to bring own asthma medication and water bottle on the day of the carnival.
- Students will be dismissed from assembly in roll call year groups to walk to the venue with their teachers.
- Year 12 students will supply a BBQ at the conclusion of the carnival. A sausage sandwich & drink can be purchased for \$5.00. Students may also wish to bring their own lunch as normal.
- Students will be dismissed from Stuart Park at 2:30 pm.
  - Students returning to school will walk the reverse route back to school with teachers and have their own transport organised on their return to school.
  - o Students who are being *picked up from the venue* will not be dismissed until **2:30 pm.**